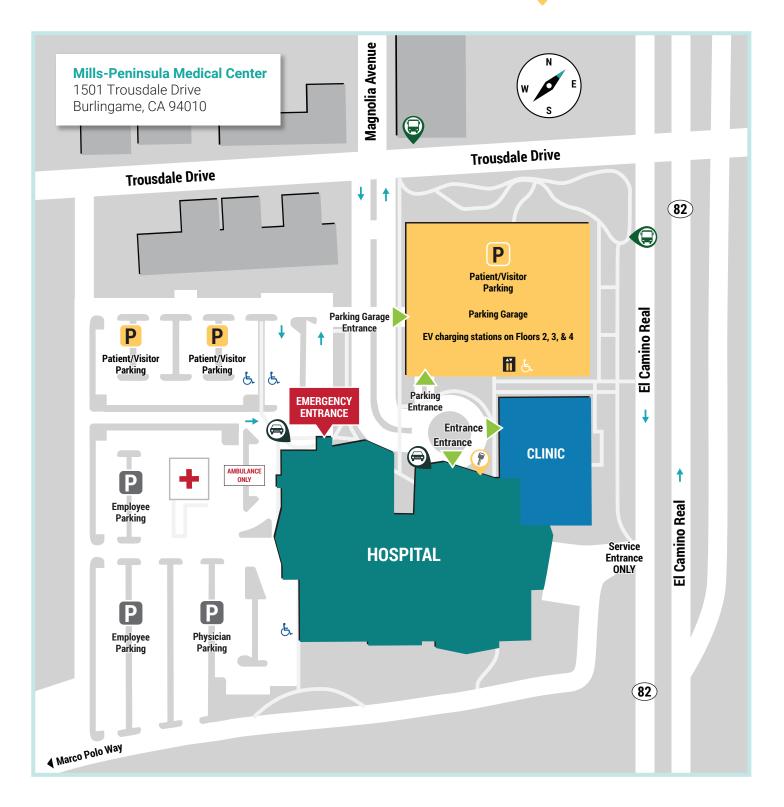

- Entrances
- Emergency Entrance
- Traffic Direction
- Accessible Parking
- P Patient/Visitor Parking
- P Employee/Physician Parking
- Bus Pick-up/Drop-off
- Rideshare Pick-Up/Drop-Off
- Valet Parking