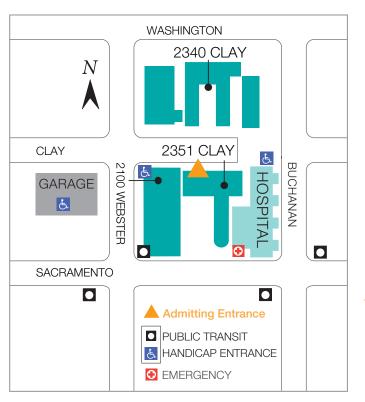

## **CPMC Pacific Heights Campus**

2333 Buchanan Street San Francisco, CA 94115

To begin the pre-registration process call pre-admission testing, Monday through Friday, 8 a.m-5 p.m. at 415-600-2500, option 1.

On the day of your surgery, test or procedure go directly to the CPMC Pacific Heights Campus at 2333 Buchanan Street.

Please enter via the **2351 Clay Street entrance.**From the intersection of Clay and Webster proceed up the Clay St. hill. Take the handicap access door into the building and take the elevator up to the Ambulatory Care Unit on the 6th floor.