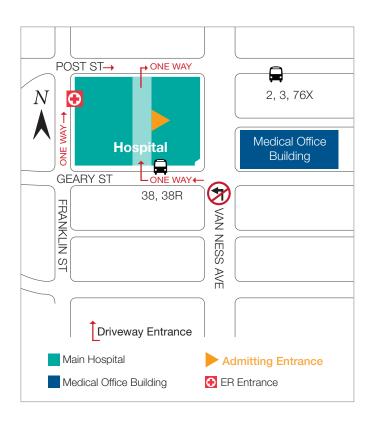

# **CPMC Van Ness Campus**

1101 Van Ness Avenue San Francisco, CA 94109

To begin the pre-registration process call pre-admission testing, Monday through Friday, 8 a.m-5 p.m. at 415-600-2500, option 1.

On the day of your surgery, test or procedure go directly to the CPMC Van Ness Campus at 1101 Van Ness Avenue.

Please enter at the Geary Street driveway entrance and follow signs to Patient Drop Off, then proceed to the 4th floor check in for your surgery, test or procedure.