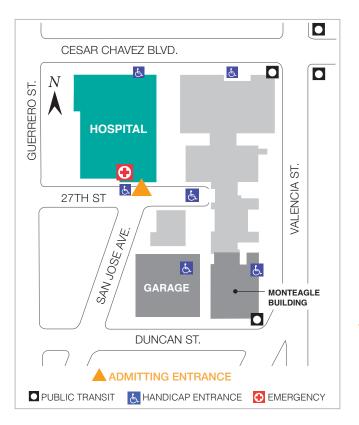

# **CPMC Mission Bernal Campus**

3555 Cesar Chavez Street San Francisco, CA 94110

To begin the pre-registration process call pre-admission testing, Monday through Friday, 8 a.m-5 p.m. at 415-600-2500, option 1.

On the day of your surgery, test or procedure go directly to the CPMC Mission Bernal Campus at 3555 Cesar Chavez Street.

▶ Please enter via the 27th Street entrance, check in with security and proceed to registration. Once registration is complete continue to the 3rd floor.