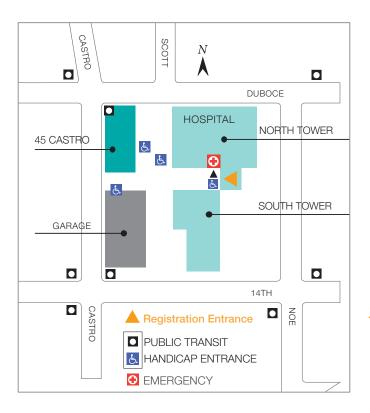

## **CPMC Davies Campus**

Castro and Duboce Streets San Francisco, CA 94114

To begin the pre-registration process call pre-admission testing, Monday through Friday, 8 a.m-5 p.m. at 415-600-2500, option 1.

On the day of your surgery, test or procedure go directly to the CPMC Davies Campus at Castro and Duboce Streets.

▶ Please check in at registration located at the main lobby of the South Tower (A Level). You will then be escorted to the ambulatory care unit.