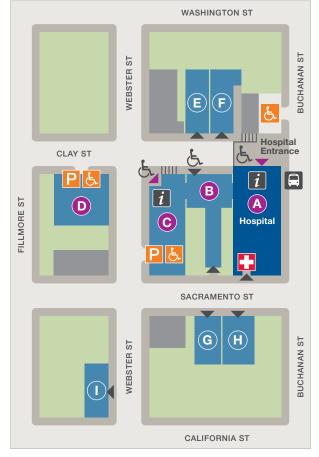

#### **CAMPUS MAP**

Hospital

2333 Buchanan Street

Stanford Building 2351 Clay Street

**Professional Building** 2100 Webster Street

**Clay Street Garage** Entry on Clay Street

**Outpatient Rehabilitation** 2360 Clay Street

Doctor's Offices/Transplant 2340 Clav Street

2329 Sacramento Street

Mental Health Center 2323 Sacramento Street

Institute for Health & Healing Doctor's Offices 2300 California Street

#### **HOSPITAL DROP-OFF**

Hospital visitors and patients can be dropped off at the Buchanan Street entrance.

#### **HOSPITAL AFTER-HOURS**

During after-hours, please use the Buchanan Street entrance.