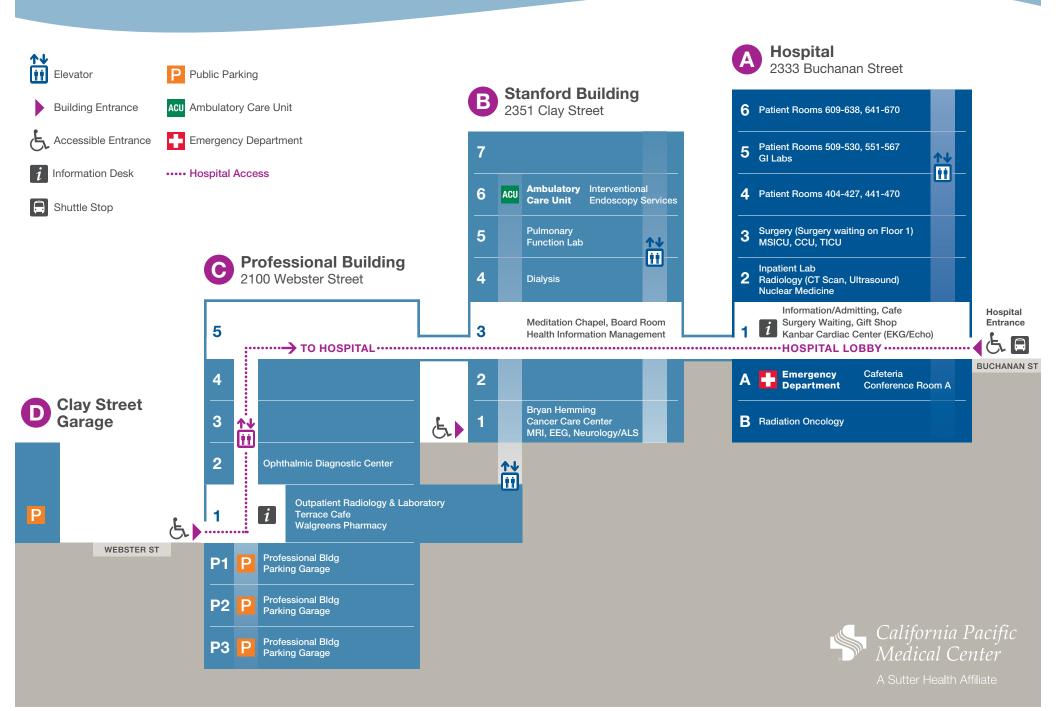

### Hospital Lobby, Floor 1

Elevator

Admitting & Registration

Waiting Area/Surgery Waiting

3 Gift Shop

Cafe/Food/Drink

5 Kanbar Cardiac Center (EKG)

#### **CAMPUS MAP**

Hospital

2333 Buchanan Street

Stanford Building 2351 Clay Street

**Professional Building** 2100 Webster Street

**Clay Street Garage** Entry on Clay Street

**Outpatient Rehabilitation** 2360 Clay Street

Doctor's Offices/Transplant 2340 Clav Street

2329 Sacramento Street

Mental Health Center 2323 Sacramento Street

Institute for Health & Healing Doctor's Offices 2300 California Street