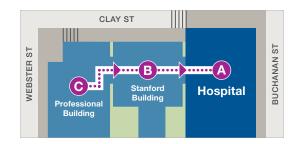

## FINDING THE HOSPITAL from Clay Street Garage

Directions from Clay Street Garage to the Hospital (2333 Buchanan Street). During after-hours, access the Hospital Entrance via the Clay Street Steps.

From Clay Street Garage, cross Webster Street and enter the Professional Building (2100 Webster Street).

## **Step Two**

Take the Professional Building elevators from Floor 1 to Floor 5.

# **Step Three**

Exit the elevator on Floor 5 and follow the blue signs to the Hospital.