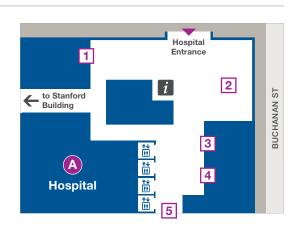

### Hospital Lobby, Floor 1

Elevator

Admitting & Registration

Waiting Area/Surgery Waiting

3 Gift Shop

Cafe/Food/Drink

5 Kanbar Cardiac Center (EKG)