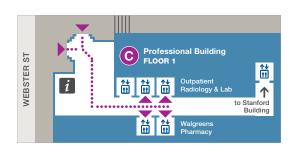

## **Step Two**

Take the Professional Building elevators from Floor 1 to Floor 5.