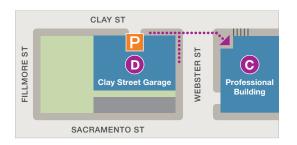

## FINDING THE HOSPITAL from Clay Street Garage

Directions from Clay Street Garage to the Hospital (2333 Buchanan Street). During after-hours, access the Hospital Entrance via the Clay Street Steps.

From Clay Street Garage, cross Webster Street and enter the Professional Building (2100 Webster Street).