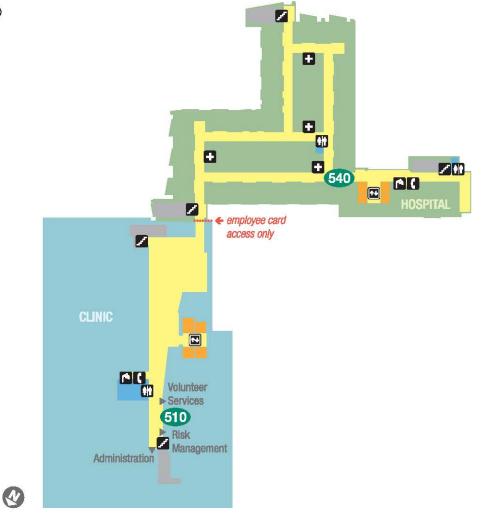

## FIFTH FLOOR

- 540 Patient Rooms 5401 5436
- 510 Patient Relations (enter through clinic)

Administration (enter through clinic) Risk Management (enter through clinic)

Volunteer Services (enter through clinic)