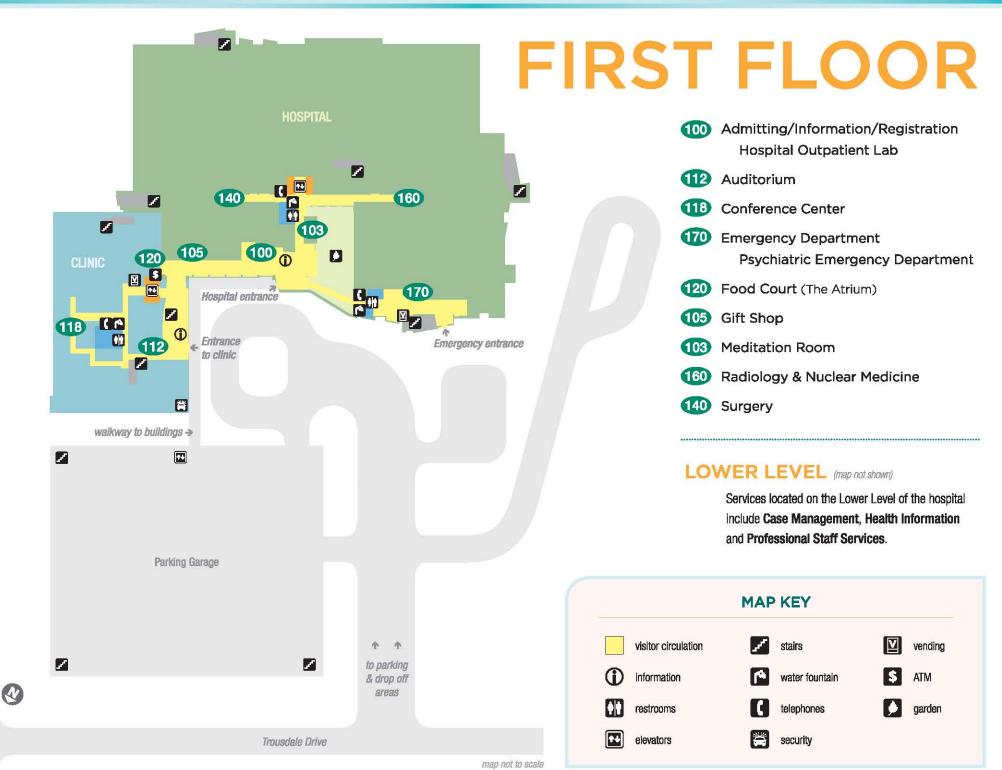

### **MILLS-PENINSULA MEDICAL CENTER**



### MILLS-PENINSULA MEDICAL CENTER

# **SECOND FLOOR**

- 232 Antepartum Services
- 236 Cardiovascular & Neurology Services

#### 232 Diabetes & Pregnancy

- 240 Family Birth Center NICU
- 270 Intensive Care (ICU)
- 275 Pulmonary Function Testing
- 275 Respiratory Case Services

Nursing Administration (enter through clinic)





## **THIRD FLOOR**

340 Intensive Care Unit (ICU) Step-Down



Patient Rooms 3401 - 3436





### **FOURTH FLOOR**

(440) Patient Rooms 4401 - 4436



(470) Patient Rooms 4740 - 4774



## FIFTH FLOOR

- 540 Patient Rooms 5401 5436
- 510 Patient Relations (enter through clinic)

Administration (enter through clinic) Risk Management (enter through clinic)

Volunteer Services (enter through clinic)