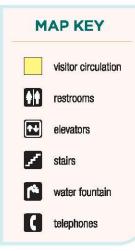

# **SECOND FLOOR**

- 232 Antepartum Services
- 236 Cardiovascular & Neurology Services

#### 232 Diabetes & Pregnancy

- 240 Family Birth Center NICU
- 270 Intensive Care (ICU)
- 275 Pulmonary Function Testing
- 275 Respiratory Case Services

Nursing Administration (enter through clinic)