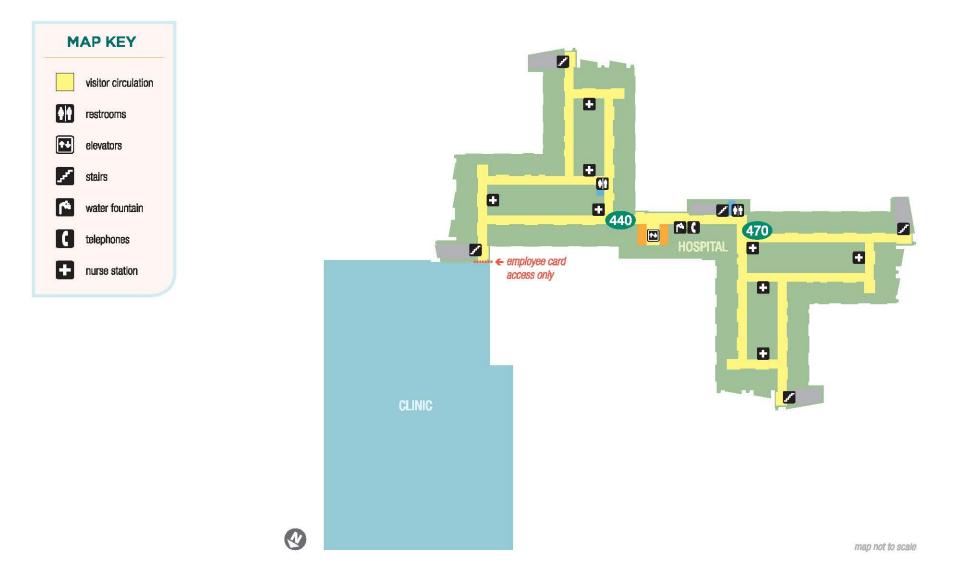

### **FOURTH FLOOR**

(440) Patient Rooms 4401 - 4436

(470) Patient Rooms 4740 - 4774