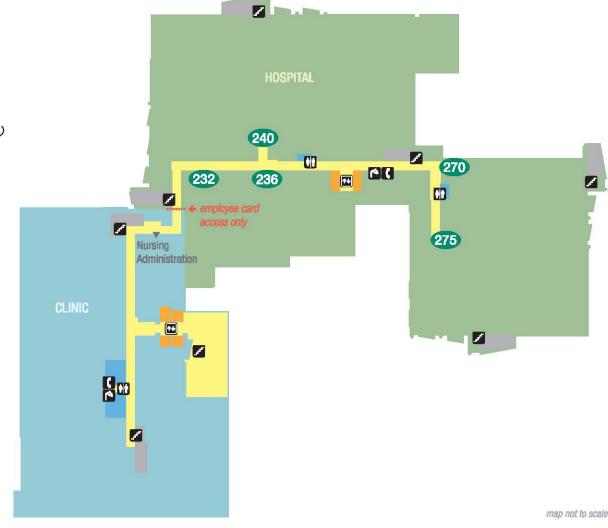

## **THIRD FLOOR**

340 Intensive Care Unit (ICU) Step-Down

Patient Rooms 3401 - 3436